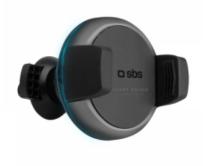

## Wireless Clamp circular phone mount

SKU: TESUPROUNDWIR10W

# Quick charge 10W wireless circular phone mount with QI technology and Automatic Detection System, air vent clip

### SAFE DRIVING

This is the ideal accessory for recharging your smartphone, viewing maps and taking incoming calls: the 10W tiltable circular mount is a practical and innovative way to drive safely.

The **clip** enables it to be secured to the air vents of your car. Simply place your device between the adjustable clamps for an optimal view of the display.

#### **INNOVATIVE DRIVING**

This clamp is characterised by its **wireless charging** capacity that lets you charge smartphones enabled with this technology by simply placing them on the mount.

The USB – Micro USB cable provided in the pack needs to be used to power the phone mount: insert the Micro USB connector into the relevant input socket and the USB connector into the 12/24 V socket of your car.