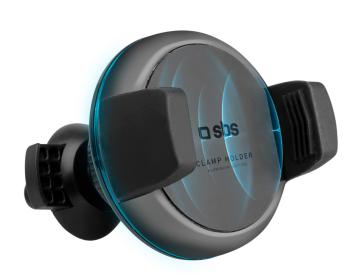

### SAFE DRIVING

This is the ideal accessory for recharging your smartphone, viewing maps and taking incoming calls: the 10W tiltable circular mount is a practical and innovative way to drive safely.

The **clip** enables it to be secured to the air vents of your car. Simply place your device between the adjustable clamps for an optimal view of the display.

#### **INNOVATIVE DRIVING**

This clamp is characterised by its **wireless charging** capacity that lets you charge smartphones enabled with this technology by simply placing them on the mount.

The USB – Micro USB cable provided in the pack needs to be used to power the phone mount: insert the Micro USB connector into the relevant input socket and the USB connector into the 12/24 V socket of your car.

#### CHARACTERISTICS:

- · Circular phone mount
- · Wireless quick charging
- · Air vent clip for attaching mount

- Adjustable clamps for smartphones
- 360° rotation
- QI technology
- ADS technology (Automatic Detection System)
- Power: 10W
- Transmission distance: 3-8 mm
- USB Micro USB charging cable included