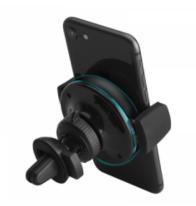

### SAFE DRIVING

This is the ideal accessory for recharging your smartphone, viewing maps and taking incoming calls: the 10W tiltable circular mount is a practical and innovative way to drive safely.

The **clip** enables it to be secured to the air vents of your car. Simply place your device between the adjustable clamps for an optimal view of the display.

#### CHARACTERISTICS:

- · Circular phone mount
- · Wireless quick charging
- · Air vent clip for attaching mount

- Adjustable clamps for smartphones
- 360° rotation
- QI technology
- ADS technology (Automatic Detection System)
- Power: 10W
- Transmission distance: 3-8 mm
- USB Micro USB charging cable included