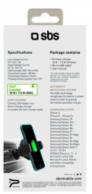

## Technical data

Coupling: Adjustable vices

Rotation: 360°

Coupling mode: Clip for air vent Recharging cable: USB/Micro-USB Transmission distance: 3-8 mm

Input: 9V/1.67A - 2A Output: 5V/1A, 9V/1.1A

Technology: ADS (Automatic Detection System), QI technology

Charging type: Fast charge with Quick Charge charger

Finishing/Feature: Circular phone mount Included accessories: Charging cable EAN: 8018417255397

EAN: 8018417255397
SKU: TESUPROUNDWIR10W
Maximum output power: 10 WATT